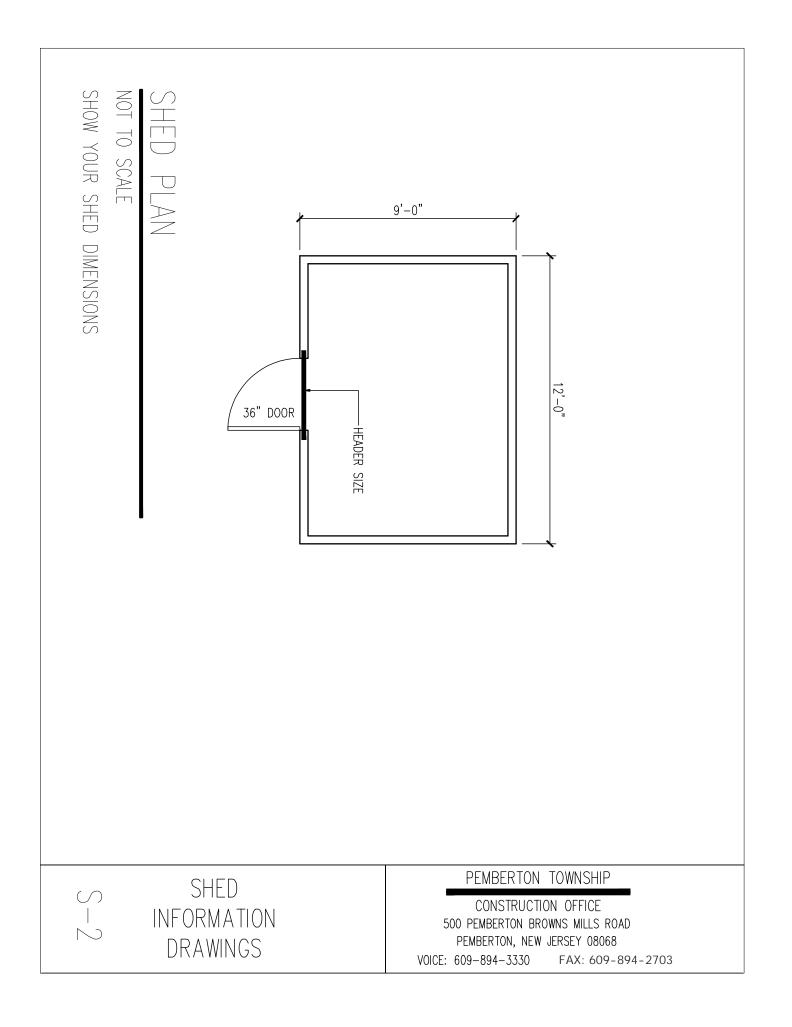

| SHED LOCATION PLAN -             | _   | SEE   | S-1   | (REQ'D  | FOR   | ALL AP | PLICAT | IONS)          |      |
|----------------------------------|-----|-------|-------|---------|-------|--------|--------|----------------|------|
| SHED PLAN -                      | _   | SEE   | S-2   | (REQ'D  | FOR   | SHEDS  | OVER   | 200 SQ.        | FT.) |
| SHED ELEVATIONS -                | _   | SEE   | S-3   | (REQ'D  | FOR   | ALL AP | PLICAT | IONS)          |      |
| SHED SECTION -                   | _   | SEE   | S-4   | (REQ'D  | FOR   | SHEDS  | OVER   | <b>200</b> SQ. | FT.) |
| NOTE FOUNDATION REQUIREMENTS DEF | РE  | NDIN( | G ON  | SIZE OI | F SHI | ED     |        |                |      |
| IF MANUFACTURED SHEDS ARE PROPC  | )SE | ED, P | ROVID | )e the  | MANU  | FACTUR | ER'S   |                |      |