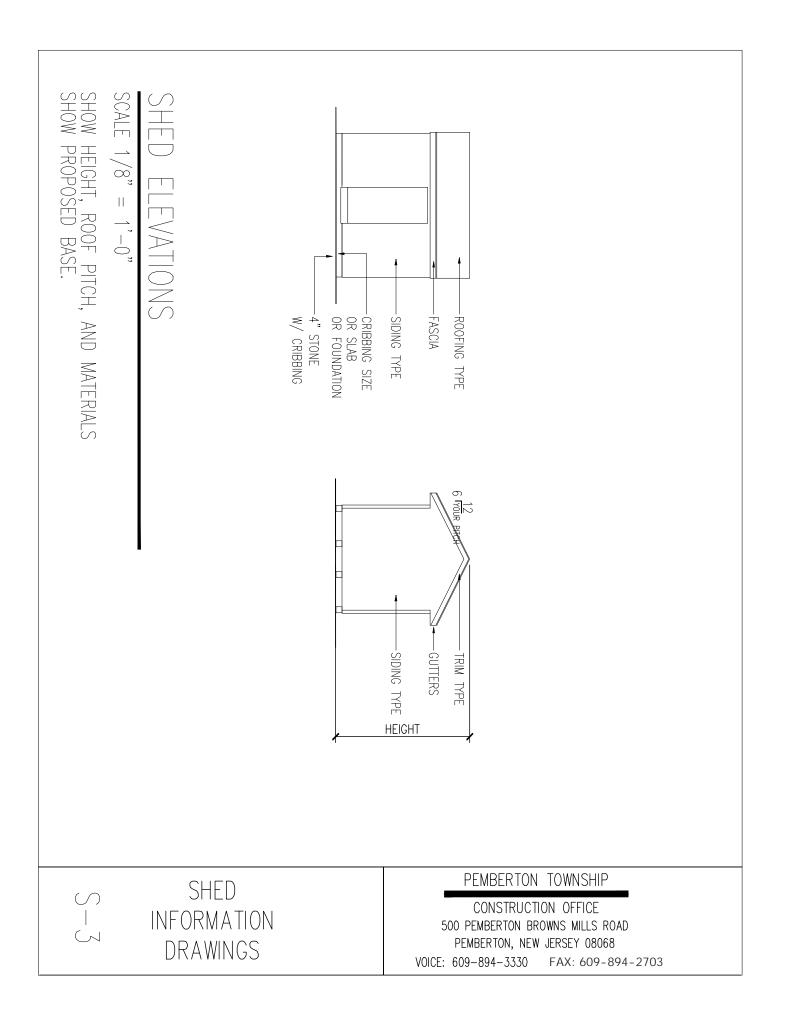

| SHED LOCATION PLAN -             | _   | SEE   | S-1   | (REQ'D  | FOR   | ALL AP | PLICAT | IONS)          |      |
|----------------------------------|-----|-------|-------|---------|-------|--------|--------|----------------|------|
| SHED PLAN -                      | _   | SEE   | S-2   | (REQ'D  | FOR   | SHEDS  | OVER   | 200 SQ.        | FT.) |
| SHED ELEVATIONS -                | _   | SEE   | S-3   | (REQ'D  | FOR   | ALL AP | PLICAT | IONS)          |      |
| SHED SECTION -                   | _   | SEE   | S-4   | (REQ'D  | FOR   | SHEDS  | OVER   | <b>200</b> SQ. | FT.) |
| NOTE FOUNDATION REQUIREMENTS DEF | РE  | NDIN( | G ON  | SIZE OI | F SHI | ED     |        |                |      |
| IF MANUFACTURED SHEDS ARE PROPC  | )SE | ED, P | ROVID | )e the  | MANU  | FACTUR | ER'S   |                |      |

#### ZONING PERMIT APPLICATION REQUIREMENTS:

- 3. A completed Zoning Permit Application form with all required information included. See Form ZA-1.
- 4. Survey or site plan, drawn to scale, showing proposed location of shed, dimensions of shed, distance from shed to lot lines and distance from shed to any structure as specified on Form ZA-1. A sample drawing is attached see S-1.
- 5. A drawing depicting the shed front and side elevations with all information as identified on the sample drawing attached as S-3.