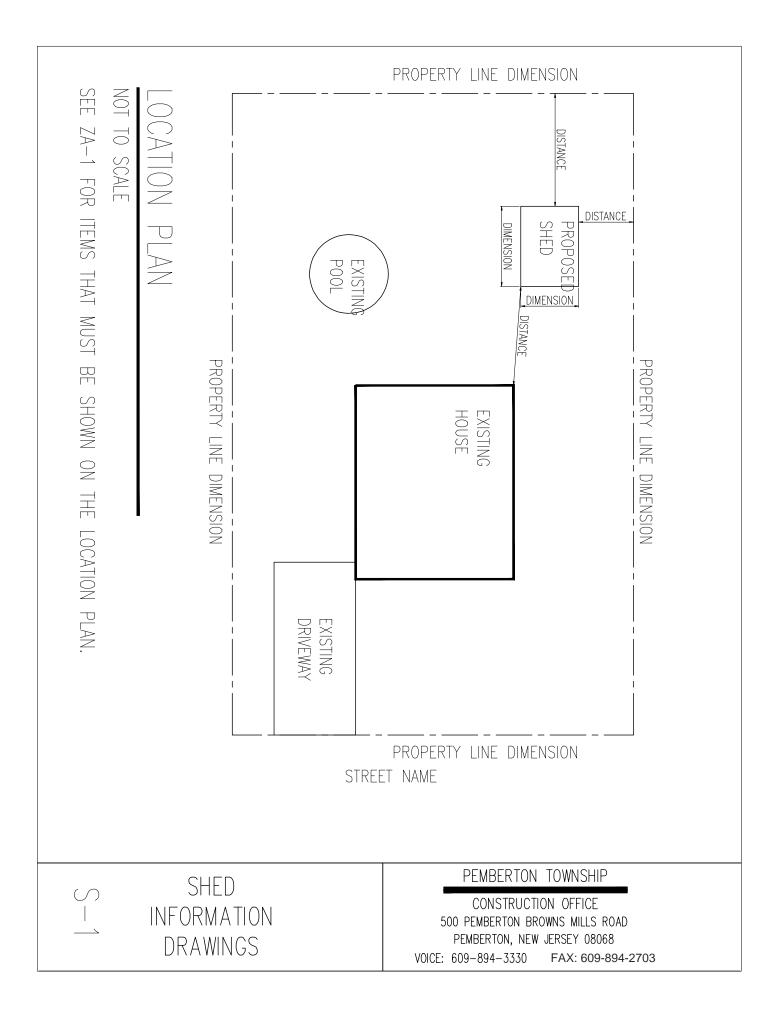

| SHED LOCATION PLAN -             | _   | SEE   | S-1   | (REQ'D  | FOR   | ALL AP | PLICAT | IONS)          |      |
|----------------------------------|-----|-------|-------|---------|-------|--------|--------|----------------|------|
| SHED PLAN -                      | _   | SEE   | S-2   | (REQ'D  | FOR   | SHEDS  | OVER   | 200 SQ.        | FT.) |
| SHED ELEVATIONS -                | _   | SEE   | S-3   | (REQ'D  | FOR   | ALL AP | PLICAT | IONS)          |      |
| SHED SECTION -                   | _   | SEE   | S-4   | (REQ'D  | FOR   | SHEDS  | OVER   | <b>200</b> SQ. | FT.) |
| NOTE FOUNDATION REQUIREMENTS DEF | РE  | NDIN( | G ON  | SIZE OI | F SHI | ED     |        |                |      |
| IF MANUFACTURED SHEDS ARE PROPC  | )SE | ED, P | ROVID | )e the  | MANU  | FACTUR | ER'S   |                |      |

#### ZONING PERMIT APPLICATION REQUIREMENTS:

- 3. A completed Zoning Permit Application form with all required information included. See Form ZA-1.
- 4. Survey or site plan, drawn to scale, showing proposed location of shed, dimensions of shed, distance from shed to lot lines and distance from shed to any structure as specified on Form ZA-1. A sample drawing is attached see S-1.
- 5. A drawing depicting the shed front and side elevations with all information as identified on the sample drawing attached as S-3.