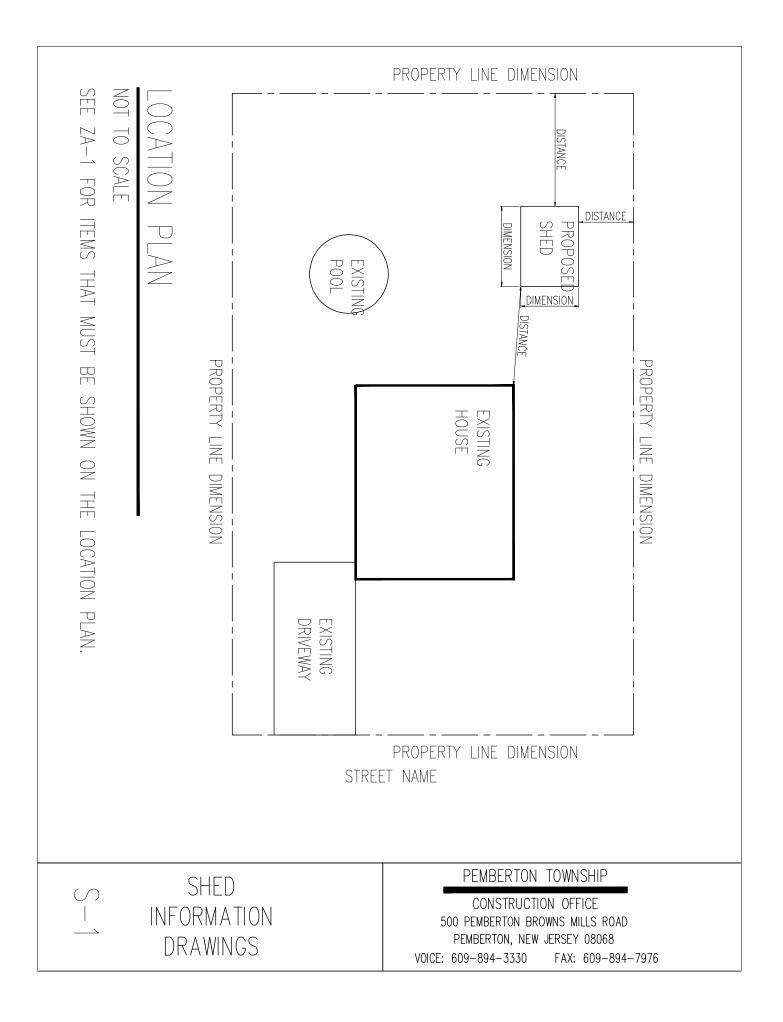

| SHED LOCATION PLAN              | —    | SEE S-1 (REQ´D FOR ALL APPLICATIONS)       |
|---------------------------------|------|--------------------------------------------|
| SHED PLAN                       | _    | SEE S-2 (REQ'D FOR SHEDS OVER 100 SQ. FT.) |
| SHED ELEVATIONS                 | _    | see s-3 (req'd for all applications)       |
| SHED SECTION                    | _    | SEE S-4 (REQ'D FOR SHEDS OVER 100 SQ. FT.) |
| NOTE FOUNDATION REQUIREMENTS [  | DEPE | NDING ON SIZE OF SHED                      |
| IF MANILIFACTURED SHEDS ARE PRO |      | ED PROVIDE THE MANUEACTURER'S              |

#### ZONING PERMIT APPLICATION REQUIREMENTS:

- 3. A completed Zoning Permit Application form with all required information included. See Form ZA-1.
- 4. Survey or site plan, drawn to scale, showing proposed location of shed, dimensions of shed, distance from shed to lot lines and distance from shed to any structure as specified on Form ZA-1. A sample drawing is attached see S-1.
- 5. A drawing depicting the shed front and side elevations with all information as identified on the sample drawing attached as S-3.