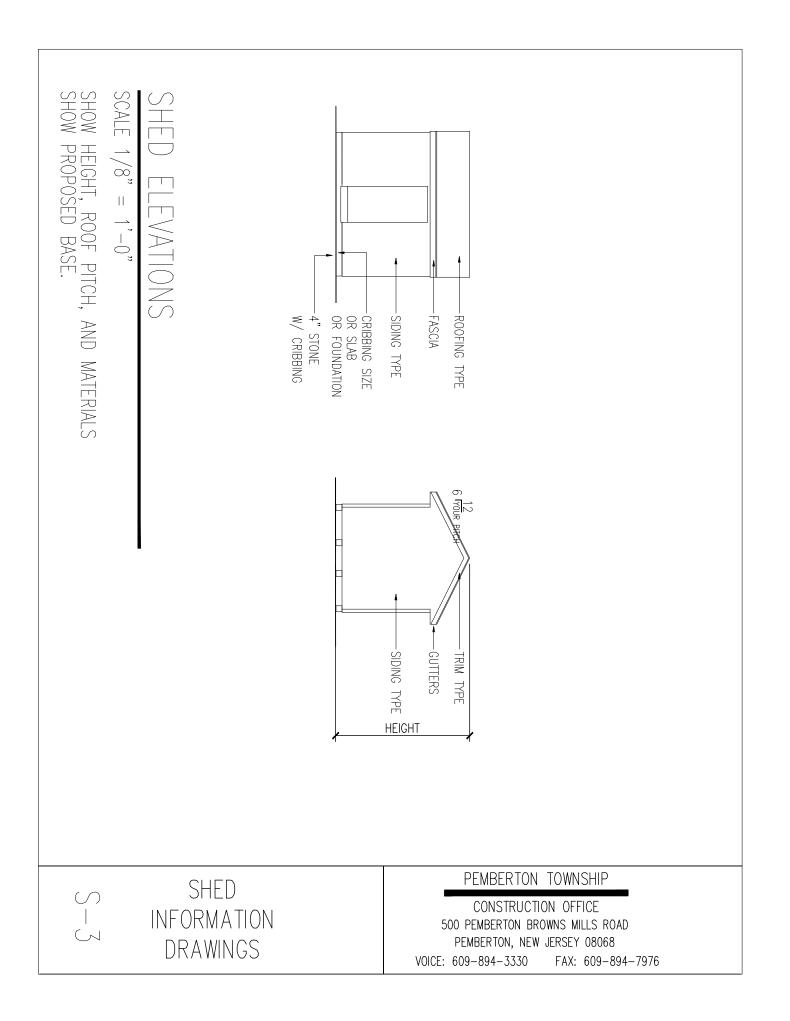

| SHED LOCATION PLAN              | —    | SEE S-1 (REQ´D FOR ALL APPLICATIONS)       |
|---------------------------------|------|--------------------------------------------|
| SHED PLAN                       | _    | SEE S-2 (REQ'D FOR SHEDS OVER 100 SQ. FT.) |
| SHED ELEVATIONS                 | _    | see s-3 (req'd for all applications)       |
| SHED SECTION                    | _    | SEE S-4 (REQ'D FOR SHEDS OVER 100 SQ. FT.) |
| NOTE FOUNDATION REQUIREMENTS [  | DEPE | NDING ON SIZE OF SHED                      |
| IF MANILIFACTURED SHEDS ARE PRO |      | ED PROVIDE THE MANUEACTURER'S              |

#### ZONING PERMIT APPLICATION REQUIREMENTS:

- 3. A completed Zoning Permit Application form with all required information included. See Form ZA-1.
- 4. Survey or site plan, drawn to scale, showing proposed location of shed, dimensions of shed, distance from shed to lot lines and distance from shed to any structure as specified on Form ZA-1. A sample drawing is attached see S-1.
- 5. A drawing depicting the shed front and side elevations with all information as identified on the sample drawing attached as S-3.