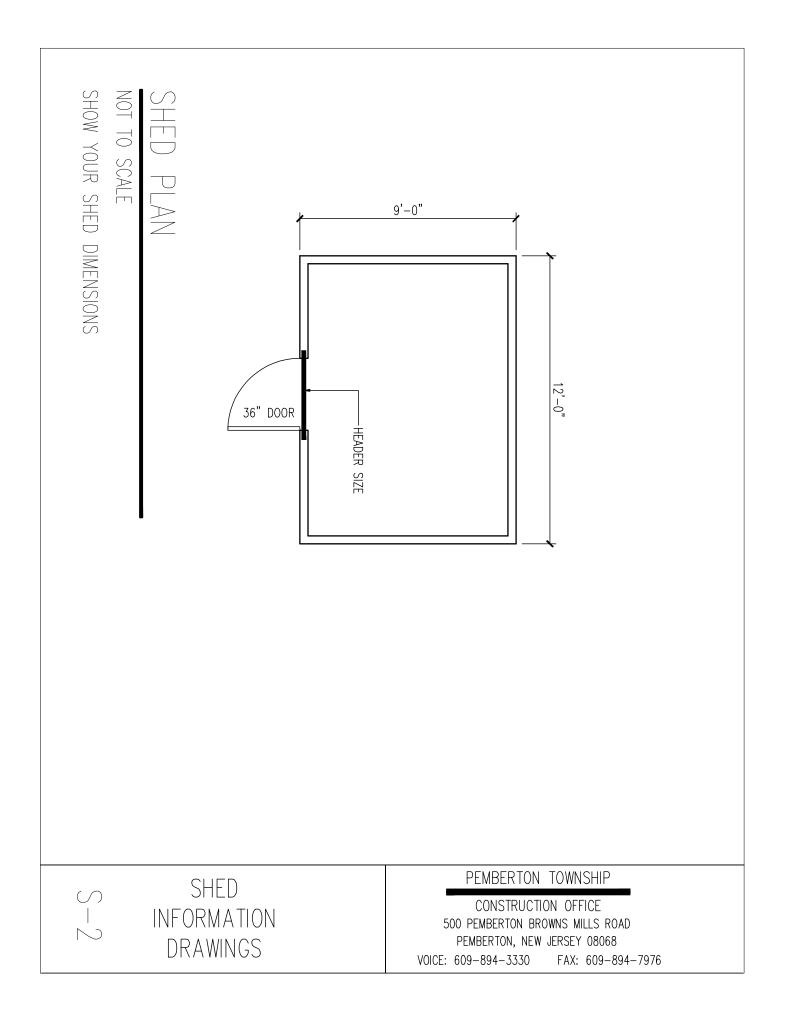

| SHED LOCATION PLAN              | —    | SEE S-1 (REQ´D FOR ALL APPLICATIONS)       |
|---------------------------------|------|--------------------------------------------|
| SHED PLAN                       | _    | SEE S-2 (REQ'D FOR SHEDS OVER 100 SQ. FT.) |
| SHED ELEVATIONS                 | _    | see s-3 (req'd for all applications)       |
| SHED SECTION                    | _    | SEE S-4 (REQ'D FOR SHEDS OVER 100 SQ. FT.) |
| NOTE FOUNDATION REQUIREMENTS [  | DEPE | NDING ON SIZE OF SHED                      |
| IF MANILIFACTURED SHEDS ARE PRO |      | ED PROVIDE THE MANUEACTURER'S              |