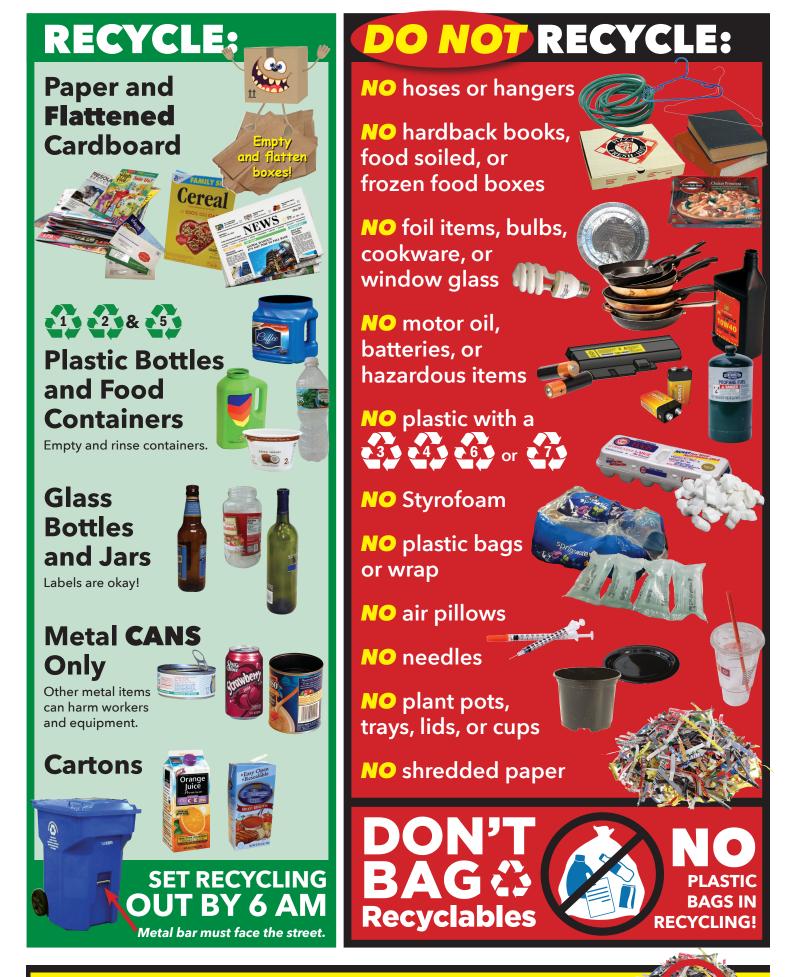

## **PLEASE FOLLOW THESE RULES:**

- Empty and flatten all boxes.
- Throw away foam and plastic wrap.
- Do not put paper inside cardboard boxes.
- Empty and rinse containers.
- Do NOT flatten aluminum cans.

#### **NO SHREDDED PAPER** (EVEN IF BAGGED OR BOXED)

- Paper shreds are too small to sort.
- You can recycle it at County Shredder Events or at the County Resource Recovery Complex.

To learn more, visit **burlcorecycles.com**, call (609) 499-1001 or **download the RecycleCoach App**.