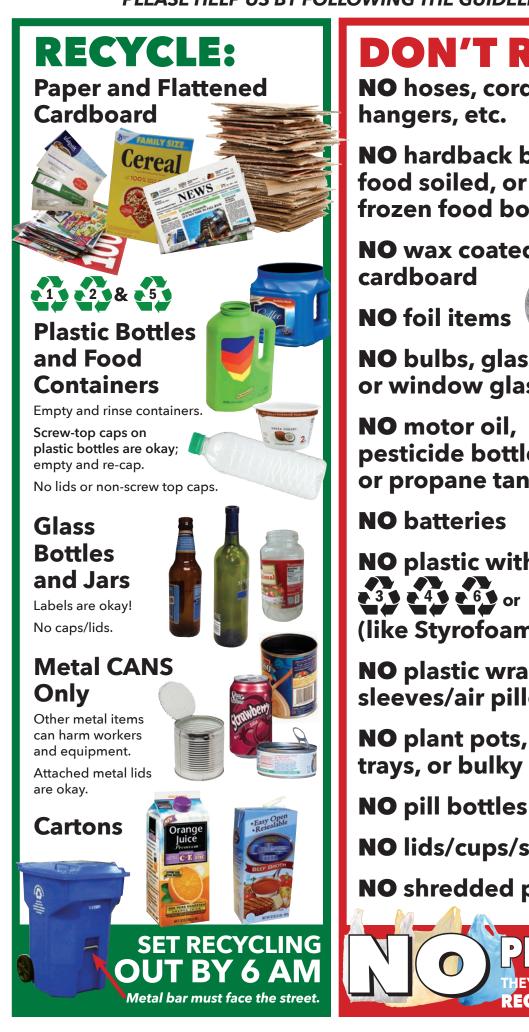

PLEASE HELP US BY FOLLOWING THE GUIDELINES BELOW:

### **RECYCLING TIPS**

- Flatten boxes.
- Remove and throw away
   Styrofoam and plastic wrap.
- Empty and rinse containers.
- Do NOT flatten aluminum cans.