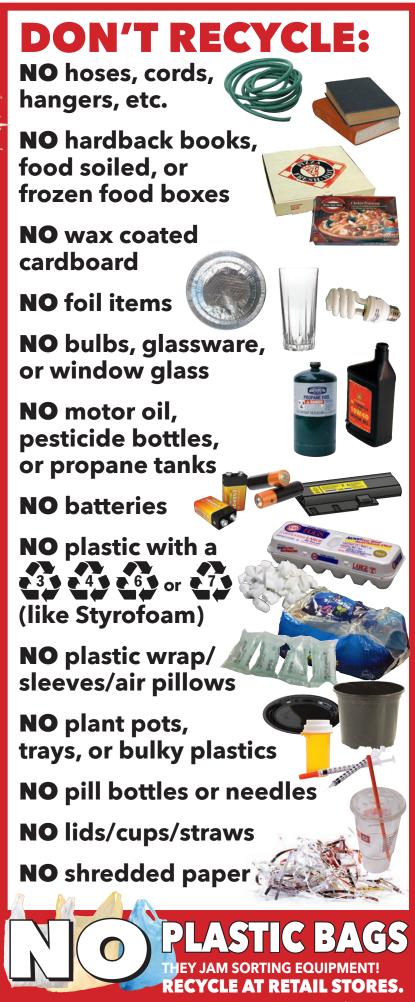

# NO SHREDDED PAPER (EVEN IF BAGGED OR BOXED)

Paper shreds are too small to sort; it jams equipment and ends up in the trash.

You can bring it to County Shredder Days or to a dropoff at the County Resource Recovery Complex.